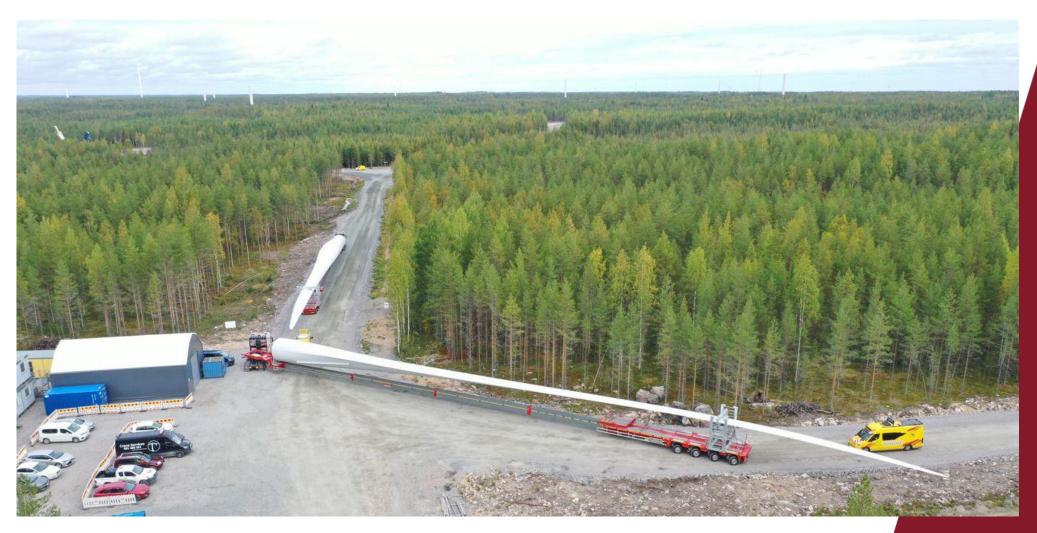

ects   | 11 |
|---------------------------|----|
|                           |    |
| Nr. Of construction sites | 5  |

- Orders for 2022 to meet the budget secured
- Profitable business despite strong growth in revenue
- 2022 focus on profitability
- Foreseen Risks are related to disruption in market prices of materials and energy and availability of specific materials. However risks are being managed.



#### **Wind Farm Construction**

- 1) Wind Turbine Foundations
- 2) Civil Works
- 3) Medium Voltage Grid
- IT Network
- 5) Step-up Substation MV/HV (33kV/110kV)
- 6) 110kV HV Line to Connection point

6



#### 1) Wind Turbine Foundations



www.suvic.fi 7 04/04/2022



#### 1) Wind Turbine Foundations



www.suvic.fi 8 04/04/2022

## 2) Civil Works





www.suvic.fi

## 2) Civil Works



www.suvic.fi 10 04/04/2022

#### 3) Medium Voltage Grid





www.suvic.fi 11 04/04/2022

### 5) Step-up Substation



www.suvic.fi 12 04/04/2022

## 6) 110kV HV line



## SUVIC