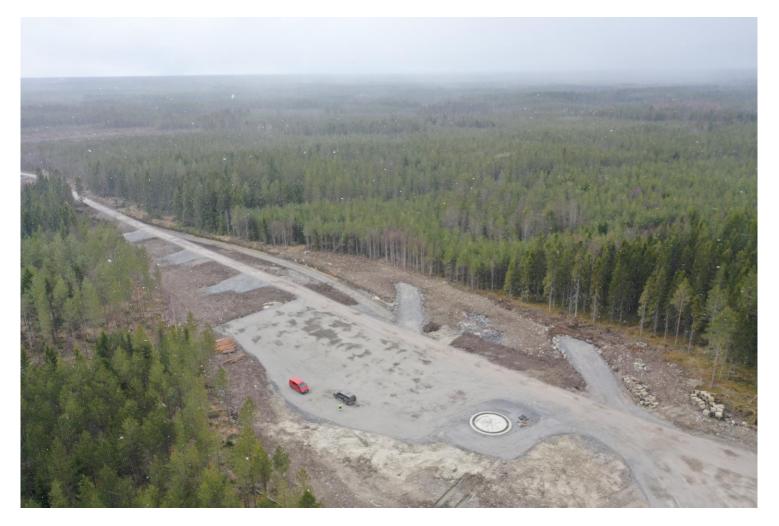

evelopment**



| Nr. Of ongoing projects   | 11 |
|---------------------------|----|
|                           |    |
| Nr. Of construction sites | 5  |

- Orders for 2022 to meet the budget secured
- Profitable business despite strong growth in revenue
- 2022 focus on profitability
- Foreseen Risks are related to disruption in market prices of materials and energy and availability of specific materials. However risks are being managed.



#### **Wind Farm Construction**

- 1) Wind Turbine Foundations
- 2) Civil Works
- 3) Medium Voltage Grid
- IT Network
- 5) Step-up Substation MV/HV (33kV/110kV)
- 6) 110kV HV Line to Connection point

6



#### 1) Wind Turbine Foundations



www.suvic.fi 7 04/04/2022



#### 1) Wind Turbine Foundations



www.suvic.fi 8 04/04/2022

## 2) Civil Works





www.suvic.fi

## 2) Civil Works



www.suvic.fi 10 04/04/2022

#### 3) Medium Voltage Grid





www.suvic.fi 11 04/04/2022

### 5) Step-up Substation



www.suvic.fi 12 04/04/2022

## 6) 110kV HV line



## SUVIC