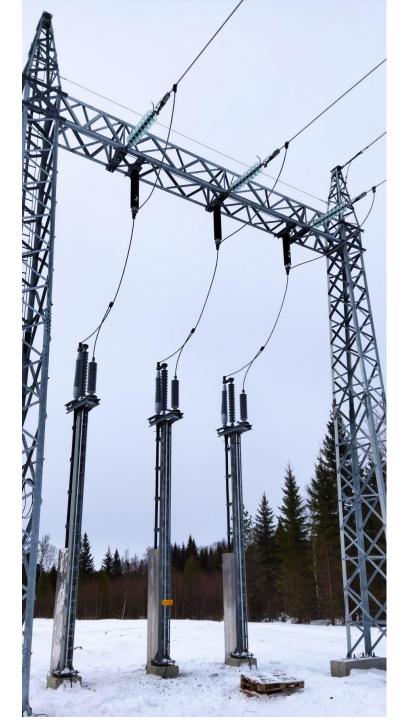

ofitable business despite strong growth in revenue
- 2022 focus on profitability
- Foreseen Risks are related to disruption in market prices of materials and energy and availability of specific materials. However risks are being managed.



#### **Wind Farm Construction**

- 1) Wind Turbine Foundations
- 2) Civil Works
- 3) Medium Voltage Grid
- IT Network
- 5) Step-up Substation MV/HV (33kV/110kV)
- 6) 110kV HV Line to Connection point

6



#### 1) Wind Turbine Foundations



www.suvic.fi 7 04/04/2022



#### 1) Wind Turbine Foundations



www.suvic.fi 8 04/04/2022

## 2) Civil Works





www.suvic.fi

## 2) Civil Works



www.suvic.fi 10 04/04/2022

#### 3) Medium Voltage Grid





www.suvic.fi 11 04/04/2022

### 5) Step-up Substation



www.suvic.fi 12 04/04/2022

## 6) 110kV HV line



## SUVIC