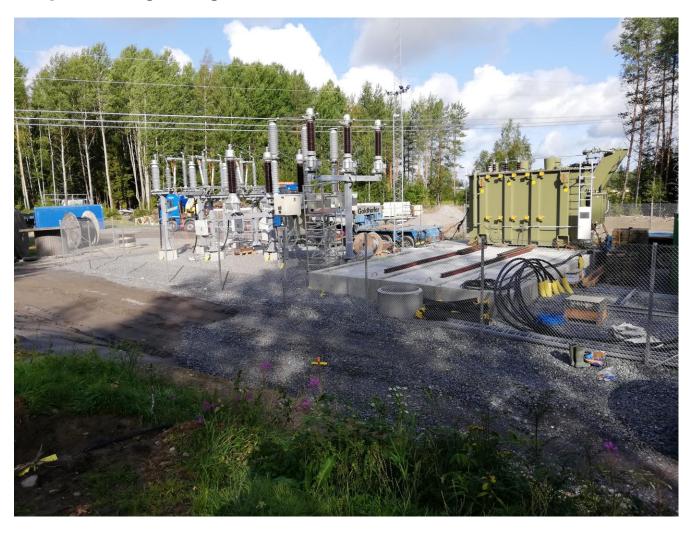

- Orders for 2022 to meet the budget secured
- Profitable business despite strong growth in revenue
- 2022 focus on profitability
- Foreseen Risks are related to disruption in market prices of materials and energy and availability of specific materials. However risks are being managed.



#### **Wind Farm Construction**

- 1) Wind Turbine Foundations
- 2) Civil Works
- 3) Medium Voltage Grid
- IT Network
- 5) Step-up Substation MV/HV (33kV/110kV)
- 6) 110kV HV Line to Connection point

6



#### 1) Wind Turbine Foundations



www.suvic.fi 7 04/04/2022



#### 1) Wind Turbine Foundations



www.suvic.fi 8 04/04/2022

## 2) Civil Works





www.suvic.fi

## 2) Civil Works



www.suvic.fi 10 04/04/2022

#### 3) Medium Voltage Grid





www.suvic.fi 11 04/04/2022

### 5) Step-up Substation



www.suvic.fi 12 04/04/2022

## 6) 110kV HV line



## SUVIC