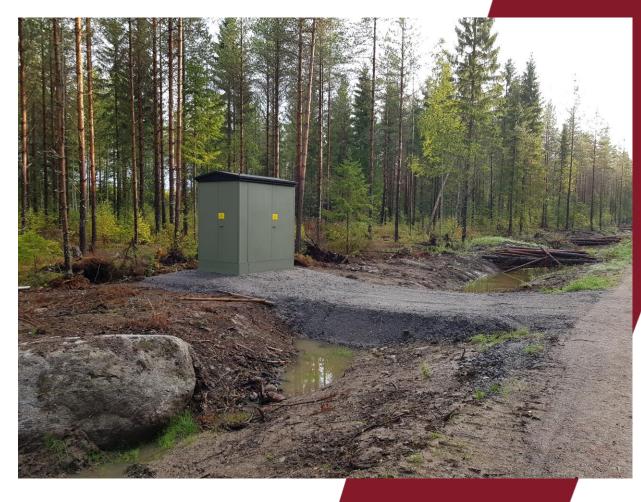

|    |
| Nr. Of construction sites | 5  |

- Orders for 2022 to meet the budget secured
- Profitable business despite strong growth in revenue
- 2022 focus on profitability
- Foreseen Risks are related to disruption in market prices of materials and energy and availability of specific materials. However risks are being managed.



#### **Wind Farm Construction**

- 1) Wind Turbine Foundations
- 2) Civil Works
- 3) Medium Voltage Grid
- IT Network
- 5) Step-up Substation MV/HV (33kV/110kV)
- 6) 110kV HV Line to Connection point

6



#### 1) Wind Turbine Foundations



www.suvic.fi 7 04/04/2022



#### 1) Wind Turbine Foundations



www.suvic.fi 8 04/04/2022

## 2) Civil Works





www.suvic.fi

## 2) Civil Works



www.suvic.fi 10 04/04/2022

#### 3) Medium Voltage Grid





www.suvic.fi 11 04/04/2022

### 5) Step-up Substation



www.suvic.fi 12 04/04/2022

## 6) 110kV HV line



## SUVIC