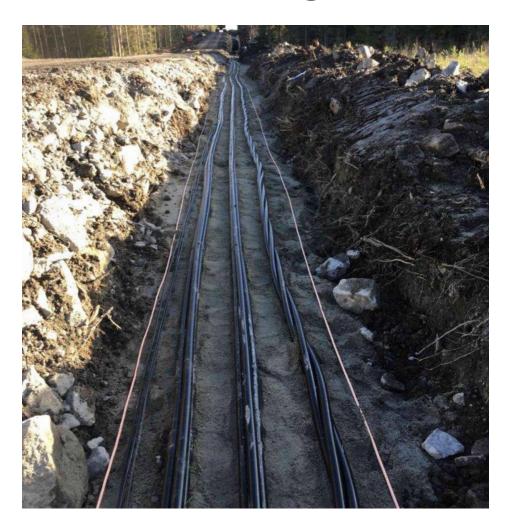

|    |
| Nr. Of construction sites | 5  |

- Orders for 2022 to meet the budget secured
- Profitable business despite strong growth in revenue
- 2022 focus on profitability
- Foreseen Risks are related to disruption in market prices of materials and energy and availability of specific materials. However risks are being managed.



#### **Wind Farm Construction**

- 1) Wind Turbine Foundations
- 2) Civil Works
- 3) Medium Voltage Grid
- IT Network
- 5) Step-up Substation MV/HV (33kV/110kV)
- 6) 110kV HV Line to Connection point

6



#### 1) Wind Turbine Foundations



www.suvic.fi 7 04/04/2022



#### 1) Wind Turbine Foundations



www.suvic.fi 8 04/04/2022

## 2) Civil Works





www.suvic.fi

## 2) Civil Works



www.suvic.fi 10 04/04/2022

#### 3) Medium Voltage Grid





www.suvic.fi 11 04/04/2022

### 5) Step-up Substation



www.suvic.fi 12 04/04/2022

## 6) 110kV HV line



## SUVIC