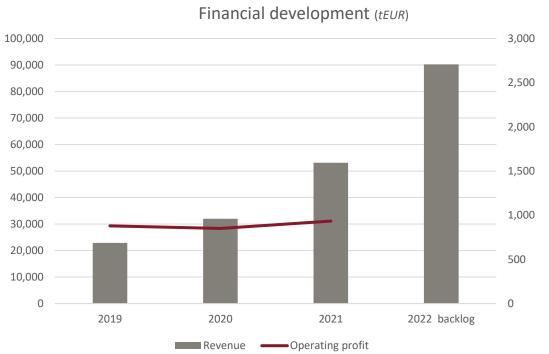

DEVELOPING ENERGY FOR THE FUTURE

- Established in March 2017
- Dovre Group Oyj is the parent company since 31<sup>st</sup> March 2021 with the acquisition of a 51% ownership of Suvic Oy
- Operates as constructor in the field of wind and other renewable energy sectors
- Net sales €53 million in 2021, €32 million in 2020 and €23 million in 2019
- Currently employs 40 professionals

#### **Financial Development**

| Nr. Of ongoing projects   | 11 |
|---------------------------|----|
|                           |    |
| Nr. Of construction sites | 5  |

- Orders for 2022 to meet the budget secured
- Profitable business despite strong growth in revenue
- 2022 focus on profitability
- Foreseen Risks are related to disruption in market prices of materials and energy and availability of specific materials. However risks are being managed.